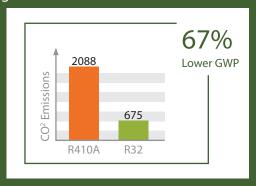

- Zero Ozone Depletion Potential (ODP = 0)
- Low Global Warming Potential (GWP = 675)
- Meets the AIM Act Regulations
- Rebate Eligible